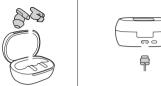

### CORDED CHARGING



EARBUDS ON

**EARBUDS OFF** 

## WIRELESS QI CHARGING



#### WAKE CASE

Tap the screen or press the button on back to wake charge case from sleep.



#### DOWNLOAD APP

Download Poly Lens App to get the most out of your wireless earbuds.

- Customize swipe features
- Change settings
- · Update devices
- View user guide



Poly Lens Mobile App Poly Lens Desktop App

#### **BLUETOOTH TRANSMITTER**

Listen wirelessly to an inflight entertainment system or other audio source with a 3.5 mm port. Connect your case to audio port with included 3.5-mm-to-USB-C cable.



# poly QUICK START



## CONTROLS Button Swipe Volume +/- for media – ∭ Mute/unmute a call - 🖟 🕒:04 Siri/Google └ ||| ANC/Transparency Assistant (1:02 toggle when idle · Use either earbud · Use either earbud Swipe slowly Customiz