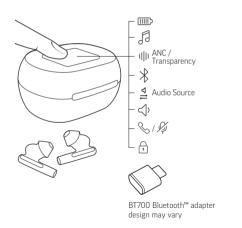

## CONTROLS Button Swipe Volume +/- for media – ∭ Mute/unmute a call - 🖟 🕒:04 Siri/Google └ ||| ANC/Transparency Assistant (1:02 toggle when idle · Use either earbud · Use either earbud Swipe slowly Customize in Poly Lens App