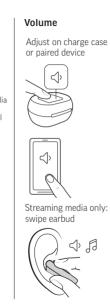

## CONTROLS Button Swipe Volume +/- for media – ∭ Mute/unmute a call - 🖟 🕒:04 Siri/Google └ ||| ANC/Transparency Assistant (1:02 toggle when idle · Use either earbud · Use either earbud Swipe slowly Customize in Poly Lens App