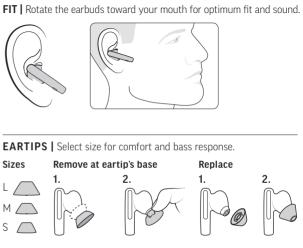

et the most out of your wireless earbuds.

- Customize swipe features
- Change settings
- · Update devices
- View user guide



Poly Lens Mobile App Poly Lens Desktop App

#### **BLUETOOTH TRANSMITTER**

Listen wirelessly to an inflight entertainment system or other audio source with a 3.5 mm port. Connect your case to audio port with included 3.5-mm-to-USB-C cable.



# poly QUICK START



## CONTROLS Button Swipe Volume +/- for media – ∭ Mute/unmute a call - 🖟 🕒:04 Siri/Google └ ||| ANC/Transparency Assistant (1:02 toggle when idle · Use either earbud · Use either earbud Swipe slowly Customize in Poly Lens App



## PAIR **Mobile phone** | Remove earbuds from the charge case before pairing. Pair Device "Pairing successful, phone connected" Poly VFree 60 Series ( Computer "PC connected"





Replace