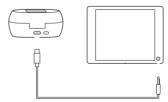

#### **BLUETOOTH TRANSMITTER**

Listen wirelessly to an inflight entertainment system or other audio source with a 3.5 mm port. Connect your case to audio port with included 3.5-mm-to-USB-C cable.